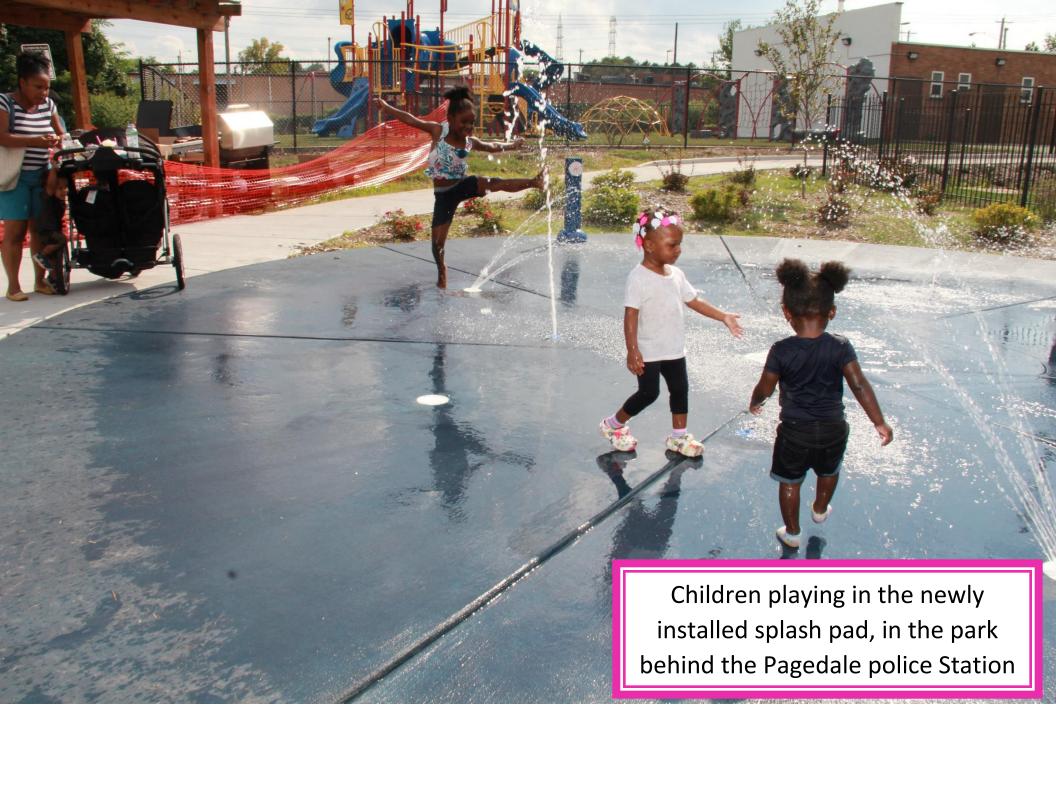

9 Velda City Muni Court 5:00 PM  Flordell Hills MUNI COURT 5:30 PM               | 20     | 2              |
| 22             | TRASH/RECYCLE PICKUP 1 HEAVY ITEM                      | 24      | Greendale Muni<br>Court 2:00 PM | Velda City Muni<br>Court 5:00 PM<br>Flordell Hills Muni<br>Court 5:30 PM          | 27     | 28             |
| 29             | 30                                                     | 31      |                                 |                                                                                   |        |                |
|                | TRASH/RECYCLE PICKUP 1 HEAVY ITEM                      |         |                                 |                                                                                   |        |                |



|        |                                   | FEBRU              | JARY                            | 2023                                                                                 |             |          |
|--------|-----------------------------------|--------------------|---------------------------------|--------------------------------------------------------------------------------------|-------------|----------|
| Sunday | Monday                            | Tuesday            | Wednesday                       | Thursday                                                                             | Friday      | Saturday |
|        | -                                 |                    | 1                               | PAGEDALE MUNICIPAL COURT 6:00 PM