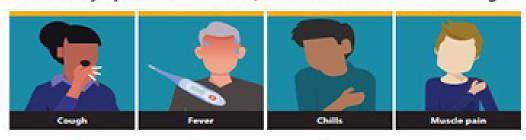

#### Symptoms of Coronavirus (COVID-19)

#### Know the symptoms of COVID-19, which can include the following:

Symptoms can range from mild to severe illness, and appear 2-14 days after you are exposed to the virus that causes COVID-19.

\*Seek medical care immediately if someone has emergency warning signs of COVID-19.