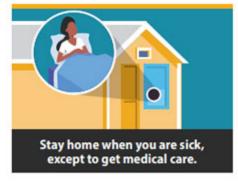

1. Stay home from work, school, and away from other public places. If you must go out, avoid using any kind of public transportation, ridesharing, or taxis.

6. Cover your cough and sneezes.

 Monitor your symptoms carefully. If your symptoms get worse, call your healthcare provider immediately.