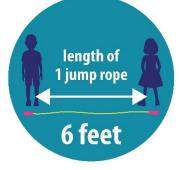

# Stop the spread of germs that can make you and others sick!

Wash your hands often

Wear a cloth face cover

Cover your coughs and sneezes

Keep **6 feet** of space between you and your friends