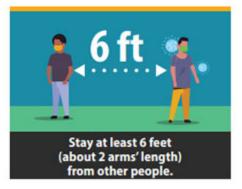

### **Stop the Spread of Germs**

## Help prevent the spread of respiratory diseases like COVID-19.

# Stop the spread of germs that can make you and others sick!

Wash your hands often

Wear a cloth face cover

Cover your coughs and sneezes

Keep **6 feet** of space between you and your friends