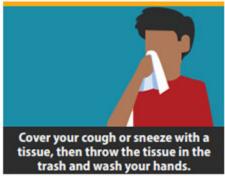

1. Stay home from work, school, and away from other public places. If you must go out, avoid using any kind of public transportation, ridesharing, or taxis.

6. Cover your cough and sneezes.

 Monitor your symptoms carefully. If your symptoms get worse, call your healthcare provider immediately.