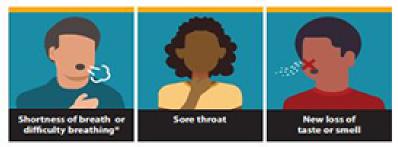

#### Know the symptoms of COVID-19, which can include the following:

Symptoms can range from mild to severe illness, and appear 2-14 days after you are exposed to the virus that causes COVID-19.

\*Seek medical care immediately if someone has emergency warning signs of COVID-19.

- Trouble breathing
- Persistent pain or pressure in the chest
- New confusion

- Inability to wake or stay awake
- Bluish lips or face

This list is not all possible symptoms. Please call your medical provider for any other symptoms that are severe or concerning to you.