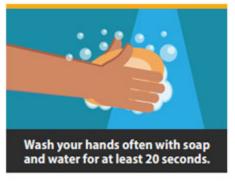

7. Wash your hands often with soap and water for at least 20 seconds or clean your hands with an alcohol-based hand sanitizer that contains at least 60% alcohol.

3. Get rest and stay hydrated.

8. As much as possible, stay in a specific room and away from other people in your home.