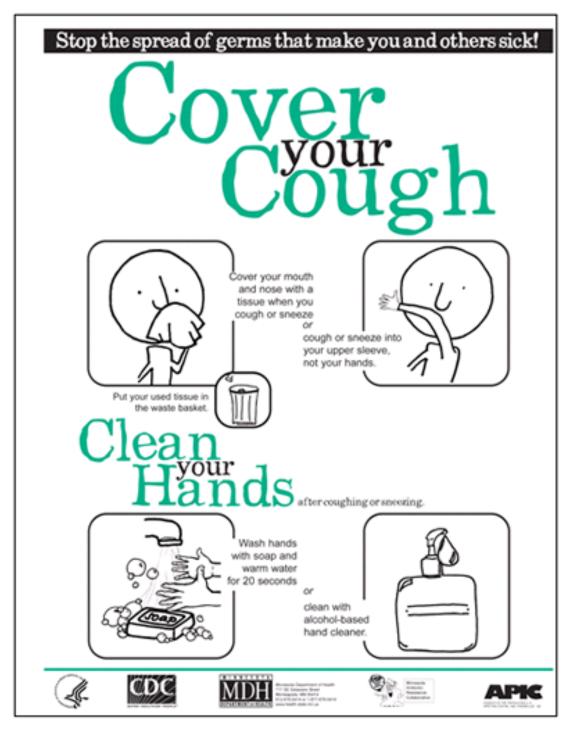

### **Stop the Spread of Germs**

## Help prevent the spread of respiratory diseases like COVID-19.

1. Stay home from work, school, and away from other public places. If you must go out, avoid using any kind of public transportation, ridesharing, or taxis.

6. Cover your cough and sneezes.

 Monitor your symptoms carefully. If your symptoms get worse, call your healthcare provider immediately.

7. Wash your hands often with soap and water for at least 20 seconds or clean your hands with an alcohol-based hand sanitizer that contains at least 60% alcohol.

3. Get rest and stay hydrated.

8. As much as possible, stay in a specific room and away from other people in your home.

Also, you should use a separate bathroom, if available. If you need to be around other people in or outside of the home, wear a facemask.

4. If you have a medical appointment, call the healthcare provider ahead of time and tell them that you have or may have COVID-19.

 Avoid sharing personal items with other people in your household, like dishes, towels, and bedding.

PAGEDALE CITY HALL 1420 Ferguson Pagedale, Missouri 63133 (314) 726-1200

PAGED

5. For medical emergencies, call 911 and notify the dispatch personnel that you have or may have COVID-19.

10. Clean all surfaces that are touched often, like counters, tabletops, and doorknobs. Use household cleaning sprays or wipes according to the label instructions.

| MAY 2021        |                                                                                                                                                |                       |                                                            |                                                                        |                                      |          |  |  |  |
|-----------------|------------------------------------------------------------------------------------------------------------------------------------------------|-----------------------|------------------------------------------------------------|------------------------------------------------------------------------|--------------------------------------|----------|--|--|--|
| Sunday          | Monday                                                                                                                                         | Tuesday               | Wednesday                                                  | Thursday                                                               | Friday                               | Saturday |  |  |  |
|                 | Please maintain your property & keep it free of trash and debris.  After usage, store children's toys & barbeque pits in the rear of property. |                       |                                                            |                                                                        |                                      |          |  |  |  |
| 2               | 3                                                                                                                                              | *****4                | 5                                                          | 6                                                                      | 7                                    | 8        |  |  |  |
|                 | TRASH/RECYCLE<br>PICKUP<br>1 HEAVY ITEM                                                                                                        |                       | ***                                                        | TRAFFIC COURT<br>6:00 PM                                               | YARD WASTE                           |          |  |  |  |
| 9               | 10                                                                                                                                             | 11                    | 12                                                         | 13                                                                     | 14                                   | 15       |  |  |  |
| MOTHER'S<br>DAY | TRASH/RECYCLE<br>PICKUP<br>1 HEAVY ITEM                                                                                                        |                       |                                                            | 7:30 PM<br>FOOD PANTRY<br>11AM to 1PM                                  |                                      |          |  |  |  |
| 16              | 17                                                                                                                                             | 18                    | 19                                                         | 20                                                                     | 21                                   | 22       |  |  |  |
|                 | TRASH/RECYCLE<br>PICKUP<br>1 HEAVY ITEM                                                                                                        | MEN                   | SENIOR MEETING<br>1:00 PM                                  | TRAFFIC COURT<br>10:00 AM                                              | YARD WASTE                           |          |  |  |  |
| 23              | 24                                                                                                                                             | 25                    | 26                                                         | 27                                                                     | 28                                   | 29       |  |  |  |
|                 | TRASH/RECYCLE<br>PICKUP<br>1 HEAVY ITEM                                                                                                        | REMEN                 | IBER AN                                                    | D HONO                                                                 | R                                    |          |  |  |  |
| 30              | 31 Memorial Day City Hall Closed                                                                                                               | <b>BY</b> <u>6</u> AM | <u>1</u> the <b>day before</b><br>. The <b>day of</b> serv | AGEMENT TIMI<br>SERVICE TRASH C<br>ICE ITEMS SHOULE<br>PLEASE PULL CAR | ARTS/ITEMS CAN I<br>D BE PLACED BY C | URBSIDE  |  |  |  |